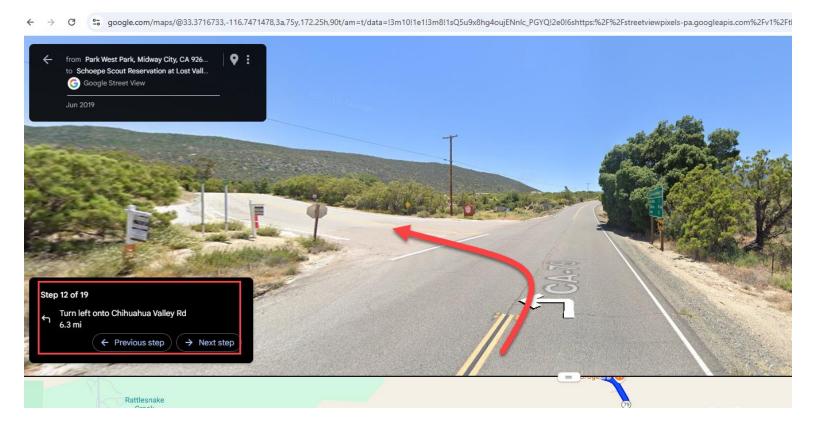

### <u>Please follow the RED ARROWS at the two intersections</u> below:

## Turn left onto Chihuahua Valley Rd