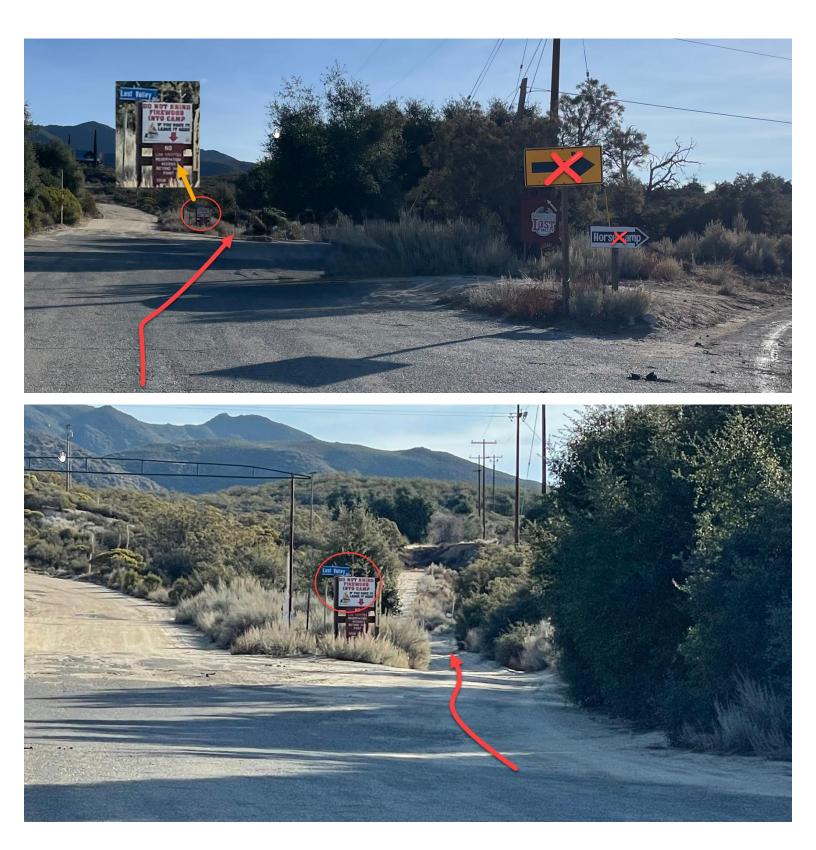

### <u>Please follow the RED ARROWS at the two intersections</u> below:

# Slight right onto Lost Valley Rd